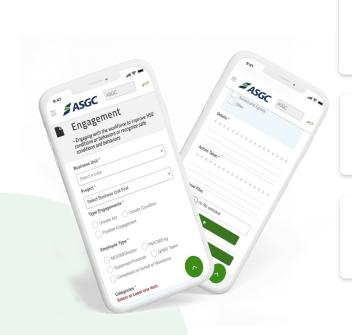

## **Safety Observations**

Enhance employees engagements

**Enhance the EHS Culture** 

Observation forms can only capture a safety observation or they can be customized to add additional information such as the task being performed, tool being used, PPE being worn, location of work, and anything else the user needs. Capture and annotate photos directly from your mobile device for easy reporting. Makes it easy for your workers to accurately record and submit safety observations regarding behaviors, activities, or situations that they encounter

- Proactively observe and provide feedback on safe work practices
- Use historical observation data to look for trends
- Automated workflows improve speed and efficiency
- Mobile apps increase efficiency and effectiveness
- Ability to add files / photos / voice recording
- Attach any photo or documents with easy uploading